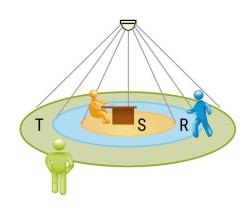

# **MONITORING AREA**

| Mounting Height      | 5m        | 10m       | 14m     |
|----------------------|-----------|-----------|---------|
| Ø max. sitting[S]    | -         | -         | -       |
| Ø max. radial[R]     | 13,5x3,5m | 27,5x3,5m | 30x3,5m |
| Ø max. tangential[T] | 13,5x3,5m | 27,5x3,5m | 30x3,5m |