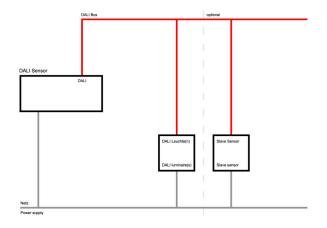

# **LC SYSTEM**

#### **ELECTRICAL ENGINEERING**

| Controller    | easy21    |
|---------------|-----------|
| Mains voltage | 230V/50Hz |