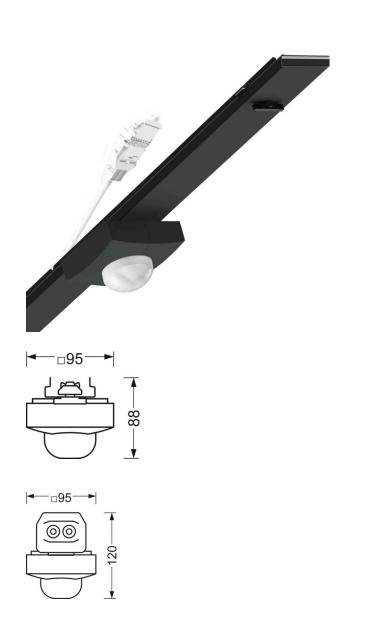

IP 54 variable Device mount functional module netlife light management

Device mounts made of galvanised, profiled sheet steel with zinc coating combined with polyester resin paint guarantee good corrosion protection; tool-free attachment with integrated rotary catches for rapid fitting in the support rail. Integrated end faces made of plastic with sealing lips and an all-round closed seal to the support rail for a protection type up to IP54. For integrating sensor technology and the control unit into the light run; can be positioned variably in the support rail. Housing colour black RAL 9005; Electrical connection by means of a 0.7m connection cable for variable device mount positioning in the light run with freely positionable phases. Light Control: netlife easy21; Regiolux Classification: netlife easy; Control signal: DALI2-broadcast; Number of control gear (max): 30; Communication: Wired; Sensor technology: PIR - passive infrared; Installation height (min/max): 4m to 14m; Monitoring area: max. 30m x 4m; Remote control: 84501101203; Optional remote control: 84501101200 +App; App name: Steinel smart remote; System extension: easy22; Application: Industry, Logistics centres, Corridors, Garages; Function: Motion detection, Corridor function, Manual dimming, Daylight control. They are exchangeable, permit modernisation and reliably prolong the service life of the overall system. netlife easy system; straightforward in-house project engineering; easy installation; preset functions; simple commissioning via remote control, app, DIP switch, rotary knob, etc.

### **MECHANICS**

| Housing colour         | black RAL 9005                           |
|------------------------|------------------------------------------|
| Dimensions (LxWxH/DxH) | 765mm x 95mm x 88mm                      |
| Weight (net)           | 0.9kg                                    |
| Type of installation   | Mounting rail system installation, Light |
|                        | structure                                |
| Dimensions             | ott dottal                               |

| Dimensions |        |        |  |  |  |
|------------|--------|--------|--|--|--|
| L          | 765 mm | Length |  |  |  |
| В          | 95 mm  | Width  |  |  |  |
| Н          | 88 mm  | Heiaht |  |  |  |